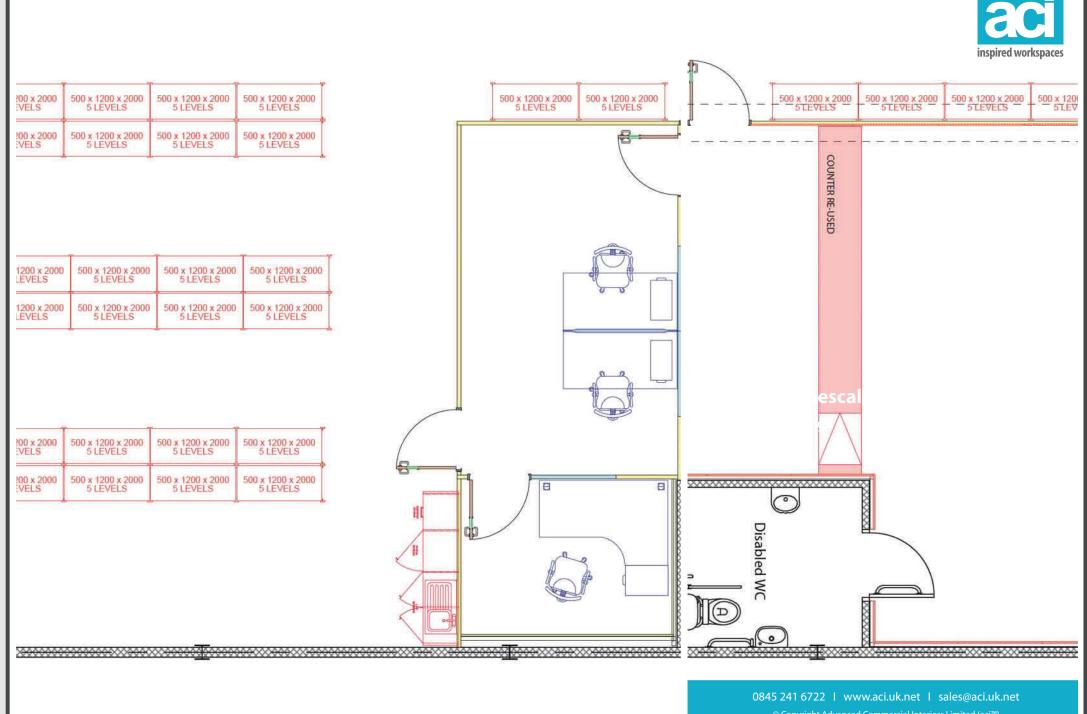

## **Project Scope**

Full Design and CAD Plans Bespoke Trade Counter Installation Slatwall Installation Shelving and Racking Steel Partitioning Glazed Partitions Suspended Ceilings Kitchen, Plumbing and Installation Carpet and Vinyl Flooring Office Furniture Full Electrical Installation Building Regulations Compliant