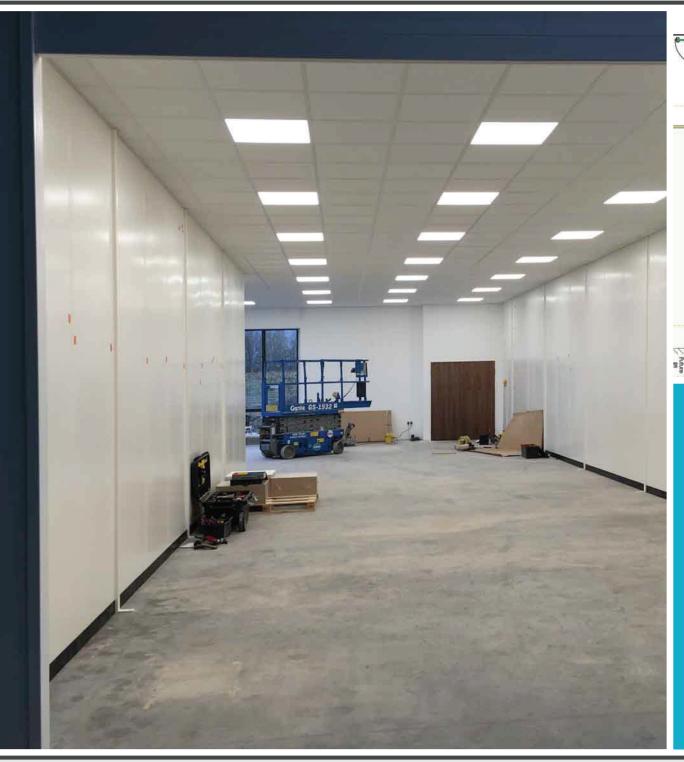

## **Project Details**

This steel partition project was completed by aci as part of a larger project being completed for JDGE, their new office fitout.

We were able to design, supply and install this steel partitioning system to add a more comfortable working environment into their warehouse space. Electrical works in the ceiling, including lighting installations, were also completed as part of the project.