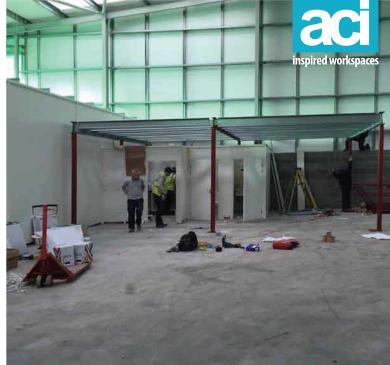

## **Project Details**

This steel partition project was completed by aci as part of a larger project being completed for JDGE, their new office fitout.

We were able to design, supply and install this steel partitioning system to add a more comfortable working environment into their warehouse space. Electrical works in the ceiling, including lighting installations, were also completed as part of the project.