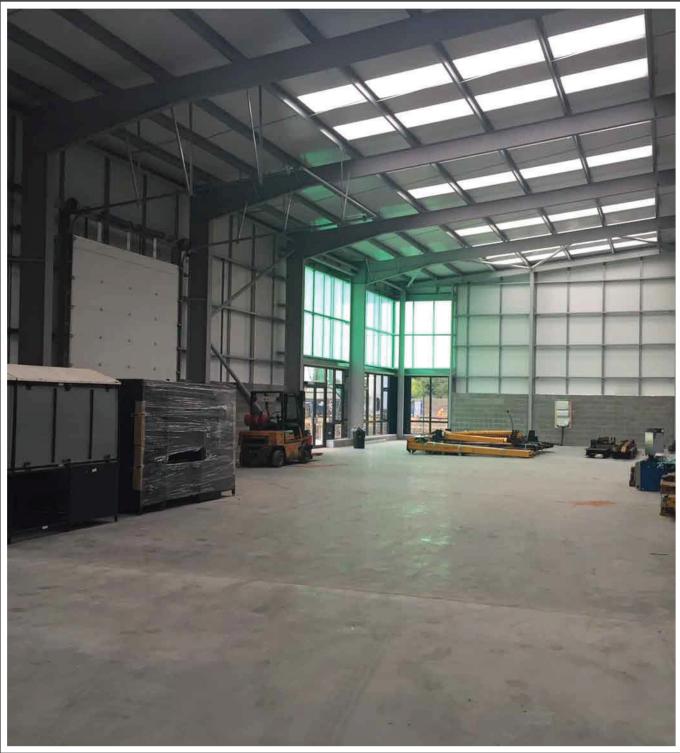

## **Project Details**

This steel partition project was completed by aci as part of a larger project being completed for JDGE, their new office fitout.

We were able to design, supply and install this steel partitioning system to add a more comfortable working environment into their warehouse space. Electrical works in the ceiling, including lighting installations, were also completed as part of the project.