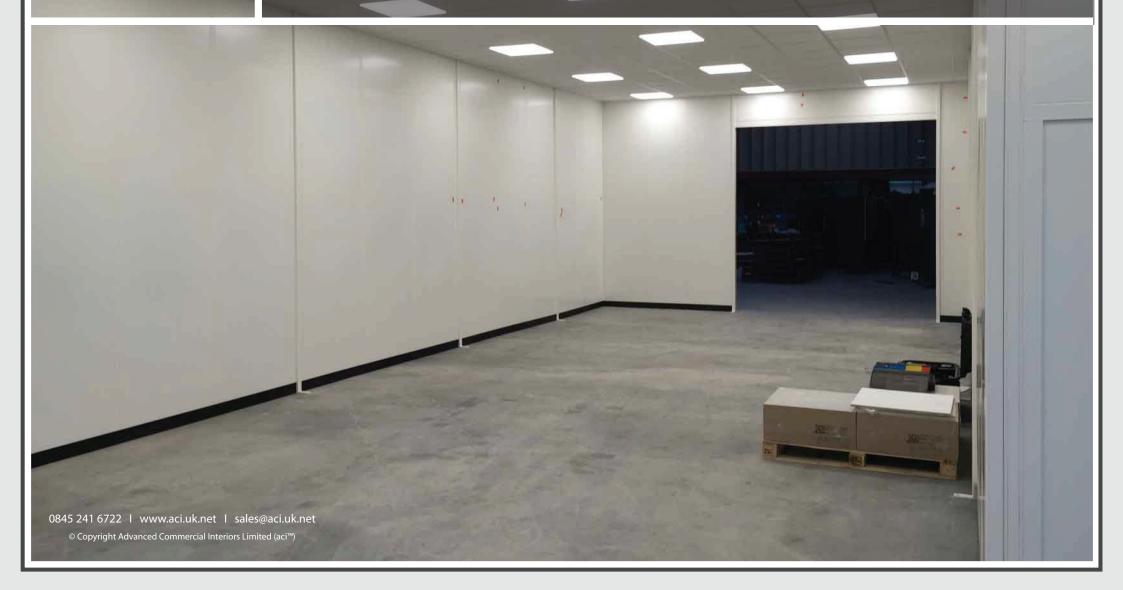

## **Project Details**

This steel partition project was completed by aci as part of a larger project being completed for JDGE, their new office fitout.

We were able to design, supply and install this steel partitioning system to add a more comfortable working environment into their warehouse space. Electrical works in the ceiling, including lighting installations, were also completed as part of the project.