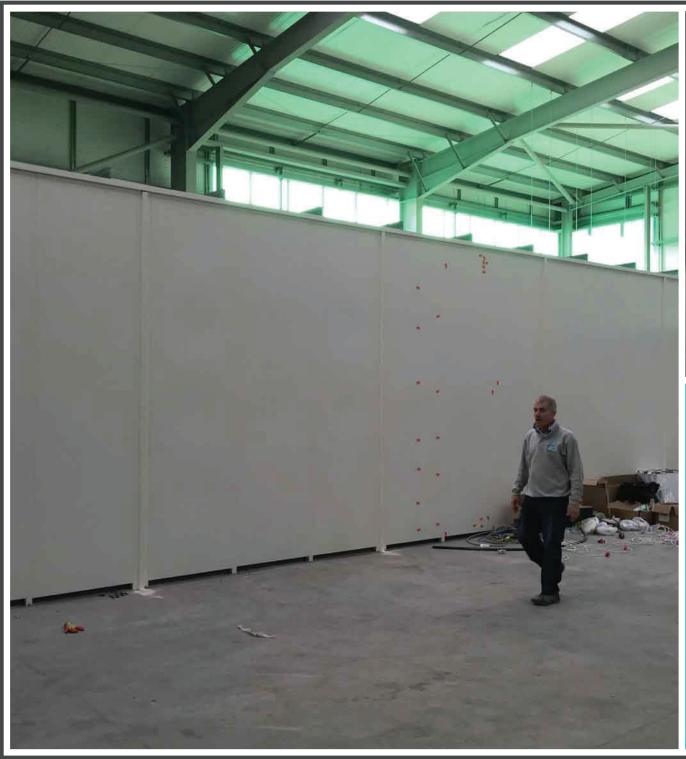

## **Project Details**

This steel partition project was completed by aci as part of a larger project being completed for JDGE, their new office fitout.

We were able to design, supply and install this steel partitioning system to add a more comfortable working environment into their warehouse space. Electrical works in the ceiling, including lighting installations, were also completed as part of the project.