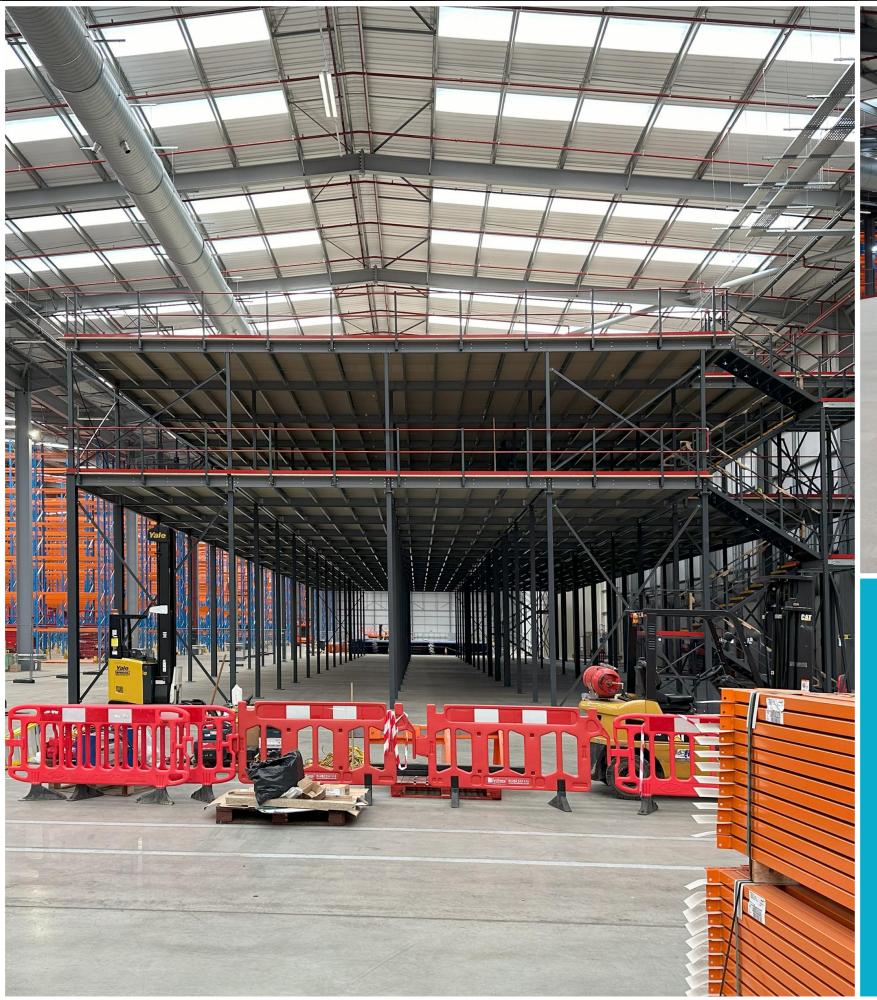

## **SCOPE OF WORKS**

ACI successfully completed an extensive project for one of the UK's Leading 3PL Provider, constructing a two-story mezzanine floor spanning over 2000m². The project scope included constructing a fully fire-rated structure to ensure maximum safety and compliance with all regulations. Key features of the installation involved integrating advanced sprinklers and M&E systems to enhance fire protection and operational efficiency. Additionally, we constructed a fire-rated staircase enclosure and provided column protection to safeguard structural integrity. Shelving was installed around the perimeter of both floors to optimize storage and organizational capacity.