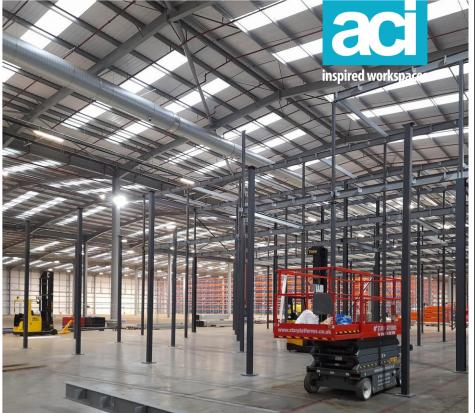

## **SCOPE OF WORKS**

ACI successfully completed an extensive project for one of the UK's Leading 3PL Provider, constructing a two-story mezzanine floor spanning over 2000m². The project scope included constructing a fully fire-rated structure to ensure maximum safety and compliance with all regulations. Key features of the installation involved integrating advanced sprinklers and M&E systems to enhance fire protection and operational efficiency. Additionally, we constructed a fire-rated staircase enclosure and provided column protection to safeguard structural integrity. Shelving was installed around the perimeter of both floors to optimize storage and organizational capacity.