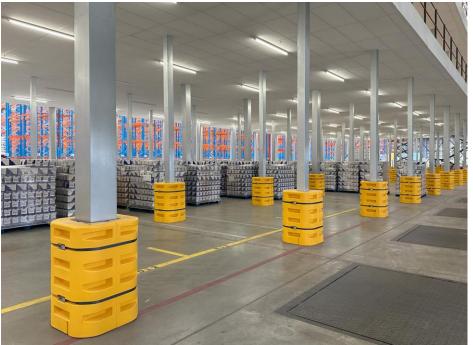

## **SCOPE OF WORKS**

ACI successfully completed an extensive project for one of the UK's Leading 3PL Provider, constructing a two-story mezzanine floor spanning over 2000m². The project scope included constructing a fully fire-rated structure to ensure maximum safety and compliance with all regulations. Key features of the installation involved integrating advanced sprinklers and M&E systems to enhance fire protection and operational efficiency. Additionally, we constructed a fire-rated staircase enclosure and provided column protection to safeguard structural integrity. Shelving was installed around the perimeter of both floors to optimize storage and organizational capacity.