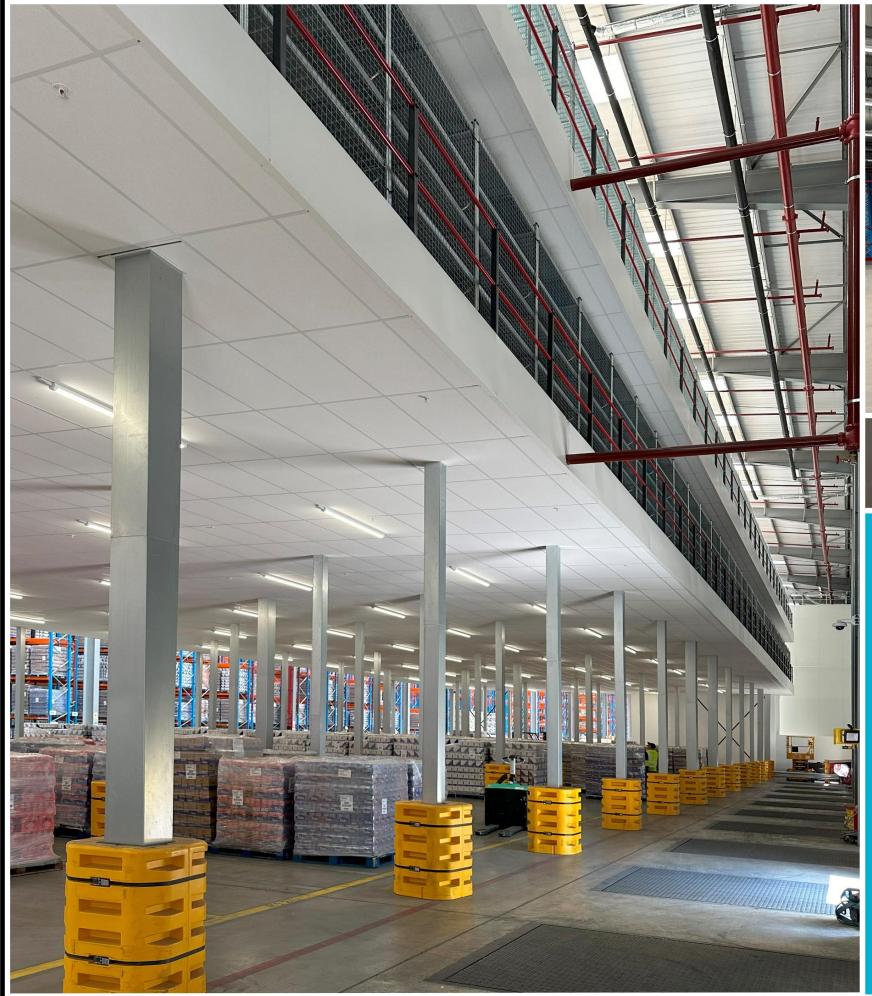

## **SCOPE OF WORKS**

ACI successfully completed an extensive project for one of the UK's Leading 3PL Provider, constructing a two-story mezzanine floor spanning over 2000m². The project scope included constructing a fully fire-rated structure to ensure maximum safety and compliance with all regulations. Key features of the installation involved integrating advanced sprinklers and M&E systems to enhance fire protection and operational efficiency. Additionally, we constructed a fire-rated staircase enclosure and provided column protection to safeguard structural integrity. Shelving was installed around the perimeter of both floors to optimize storage and organizational capacity.