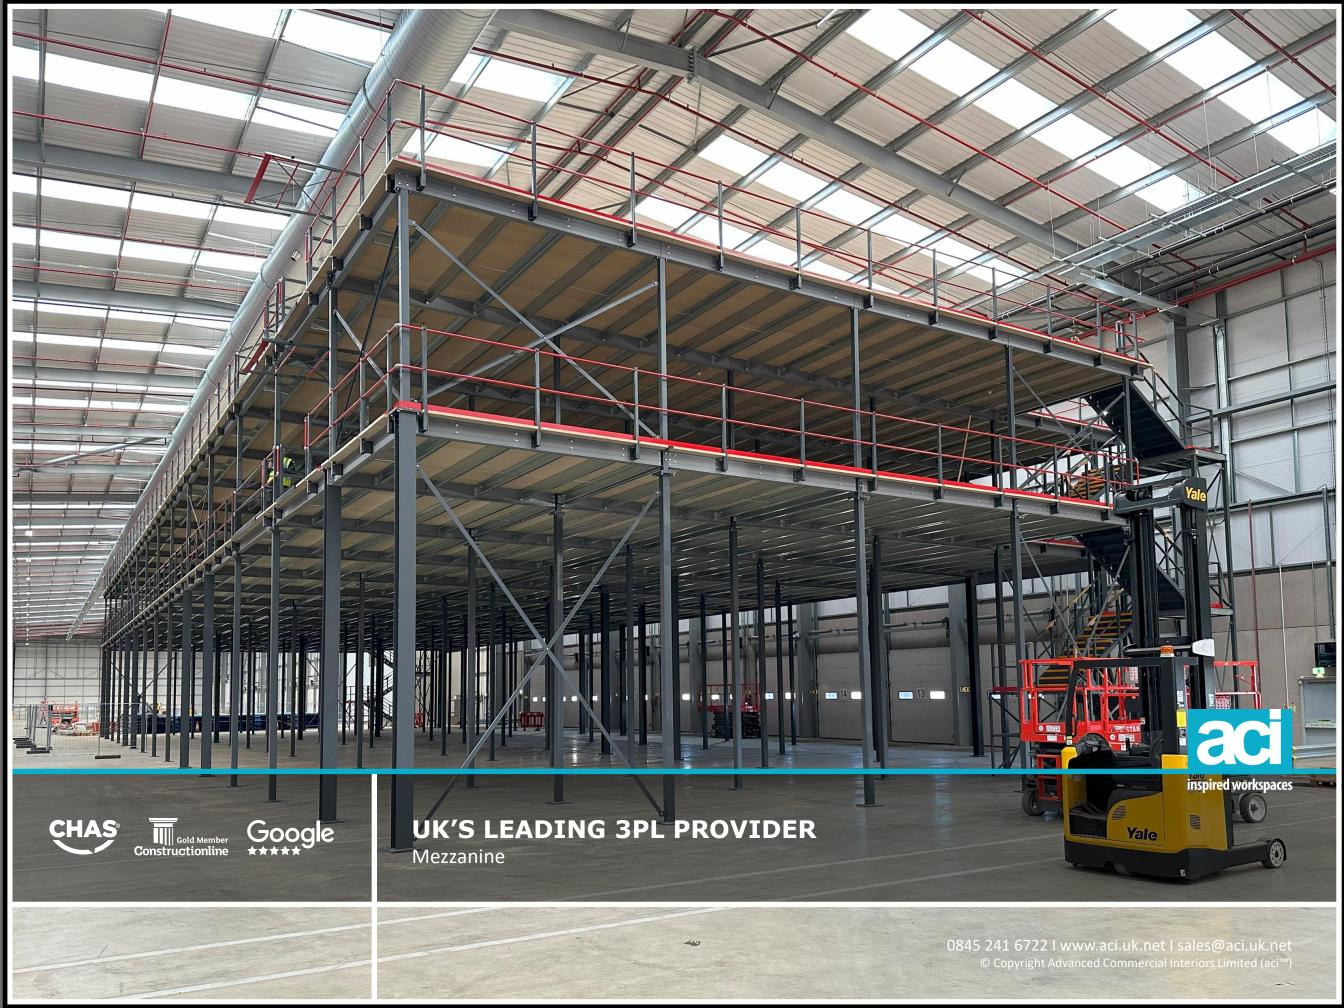

## **SCOPE OF WORKS**

ACI successfully completed an extensive project for one of the UK's Leading 3PL Provider, constructing a two-story mezzanine floor spanning over 2000m². The project scope included constructing a fully fire-rated structure to ensure maximum safety and compliance with all regulations. Key features of the installation involved integrating advanced sprinklers and M&E systems to enhance fire protection and operational efficiency. Additionally, we constructed a fire-rated staircase enclosure and provided column protection to safeguard structural integrity. Shelving was installed around the perimeter of both floors to optimize storage and organizational capacity.