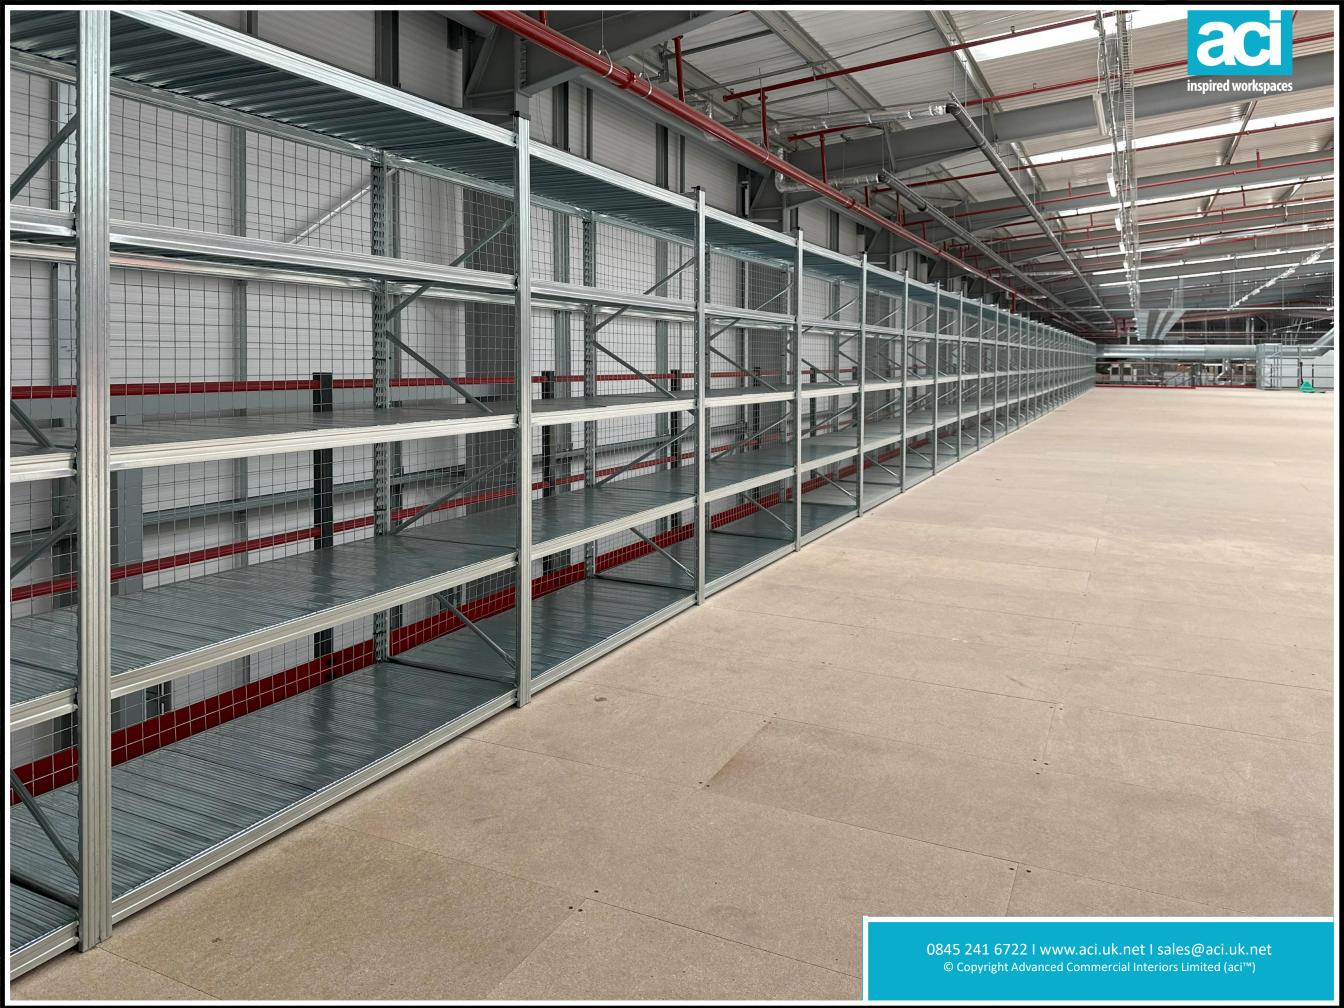

## **SCOPE OF WORKS**

ACI successfully completed an extensive project for one of the UK's Leading 3PL Provider, constructing a two-story mezzanine floor spanning over 2000m². The project scope included constructing a fully fire-rated structure to ensure maximum safety and compliance with all regulations. Key features of the installation involved integrating advanced sprinklers and M&E systems to enhance fire protection and operational efficiency. Additionally, we constructed a fire-rated staircase enclosure and provided column protection to safeguard structural integrity. Shelving was installed around the perimeter of both floors to optimize storage and organizational capacity.