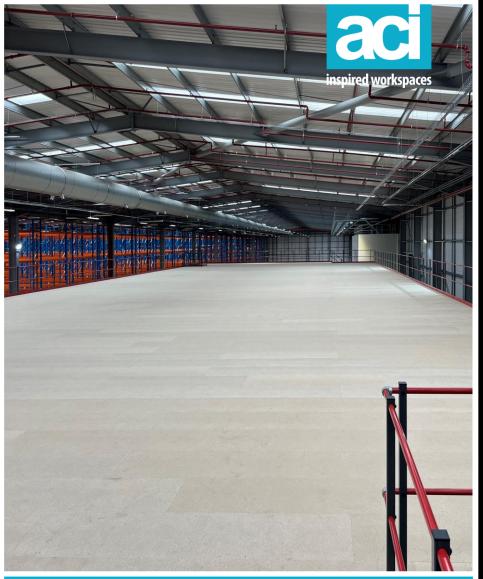

## **SCOPE OF WORKS**

ACI successfully completed an extensive project for one of the UK's Leading 3PL Provider, constructing a two-story mezzanine floor spanning over 2000m². The project scope included constructing a fully fire-rated structure to ensure maximum safety and compliance with all regulations. Key features of the installation involved integrating advanced sprinklers and M&E systems to enhance fire protection and operational efficiency. Additionally, we constructed a fire-rated staircase enclosure and provided column protection to safeguard structural integrity. Shelving was installed around the perimeter of both floors to optimize storage and organizational capacity.