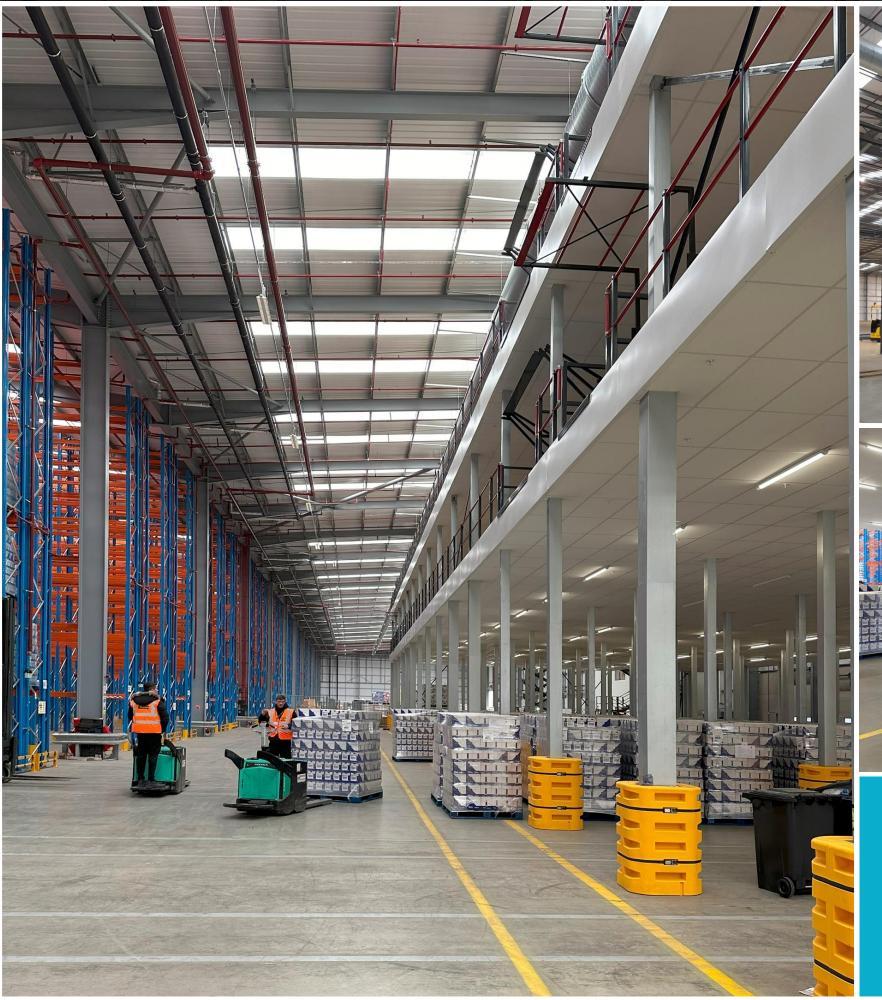

## **SCOPE OF WORKS**

ACI successfully completed an extensive project for one of the UK's Leading 3PL Provider, constructing a two-story mezzanine floor spanning over 2000m². The project scope included constructing a fully fire-rated structure to ensure maximum safety and compliance with all regulations. Key features of the installation involved integrating advanced sprinklers and M&E systems to enhance fire protection and operational efficiency. Additionally, we constructed a fire-rated staircase enclosure and provided column protection to safeguard structural integrity. Shelving was installed around the perimeter of both floors to optimize storage and organizational capacity.